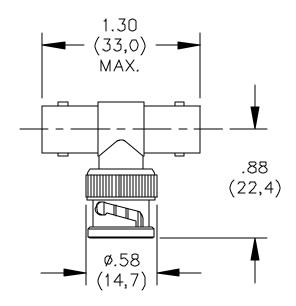

Model 3285 Adapter, BNC "T" Female-Male-Female



## **MATERIALS:**

Body and Fittings – Brass, Tarnish Resistant Plating, Center Contact – Female: Gold Plated Beryllium Copper,

Male: Gold Plated Brass, Outer Contact: Gold Plated Brass

Dielectric: PTFE

## **RATINGS:**

Operating Voltage: Shield/Earth: 30VAC/60VDC Max.

Inner Conductor/Shield: 500VRMS Max.

Operating Temperature: -65°C to +165°C

Nominal Impedance: 50 Ohms

**ORDERING INFORMATION:** Model 3285

All dimensions are in inches and metric. All specifications are to the latest revisions. Specifications are subject to change without notice. Registered trademarks are the property of their respective companies. Made in USA

Sales: 800-490-2361 Fax: 888-403-3360 Technical Assistance: 800-241-2060